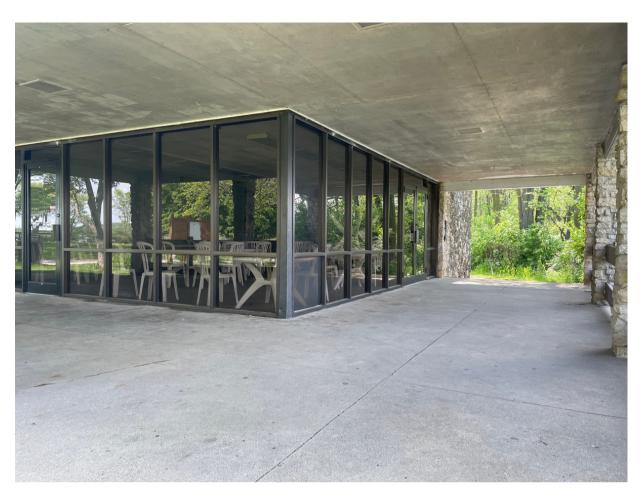

### **Building Capacity: 60 People**

This facility has a beautiful view of Eagle Creek Reservoir and is climate controlled. The Marina Overlook is ideal for smaller events, family reunions, graduation parties, and business meetings. Restrooms are attached to the outside of the building and are shared with the general public. Tables and chairs are provided as part of your rental. Please note that setup and teardown is the responsibility of the renter and must take place within your rented timeframe. Operation hours are 8 am - 8 pm (April - Sept) and 8 am - 6 pm (Oct - March). All rentals must be at least 3 hours.

#### Furniture included in rental:

- 60 white plastic chairs
- 10 circular tables (4 ft. diameter)
- 2 banquet tables (6' x 3')
- 1 small rectangular table (4' x 2')
- 2 picnic tables (6' x 3')

The Marina does not have WiFi or A/V equipment on site