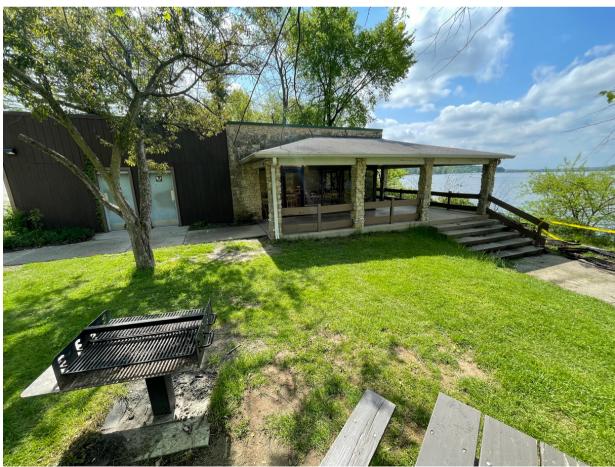

### **Building Capacity: 60 People**

This facility has a beautiful view of Eagle Creek Reservoir and is climate controlled. The Marina Overlook is ideal for smaller events, family reunions, graduation parties, and business meetings. Restrooms are attached to the outside of the building and are shared with the general public. Tables and chairs are provided as part of your rental. Please note that setup and teardown is the responsibility of the renter and must take place within your rented timeframe. Operation hours are 8 am - 8 pm (April - Sept) and 8 am - 6 pm (Oct - March). All rentals must be at least 3 hours.

Please note that the charcoal grills and parking lot (60 spaces) nearby are both first come first serve. We cannot guarantee that you will have access to a grill or parking spaces for all of your event attendees.