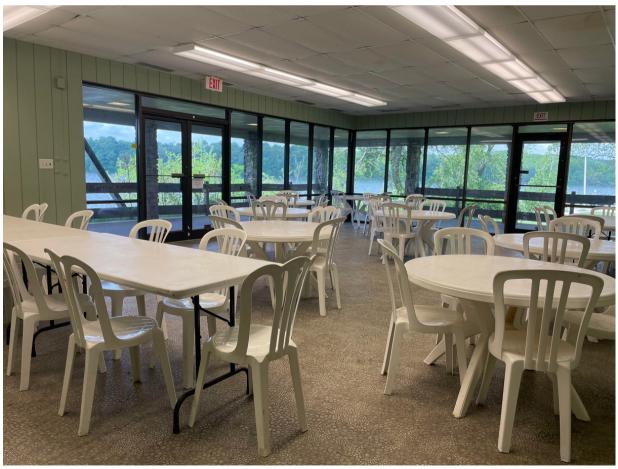

### **Building Capacity: 60 People**

This facility has a beautiful view of Eagle Creek Reservoir and is climate controlled. The Marina Overlook is ideal for smaller events, family reunions, graduation parties, and business meetings. Restrooms are attached to the outside of the building and are shared with the general public. Tables and chairs are provided as part of your rental. Please note that setup and teardown is the responsibility of the renter and must take place within your rented timeframe. Operation hours are 8 am - 8 pm (April - Sept) and 8 am - 6 pm (Oct - March). All rentals must be at least 3 hours.

#### Furniture included in rental:

- 60 white plastic chairs
- 10 circular tables (4 ft. diameter)
- 2 banquet tables (6' x 3')
- 1 small rectangular table (4' x 2')
- 2 picnic tables (6' x 3')

The Marina does not have WiFi or A/V equipment on site